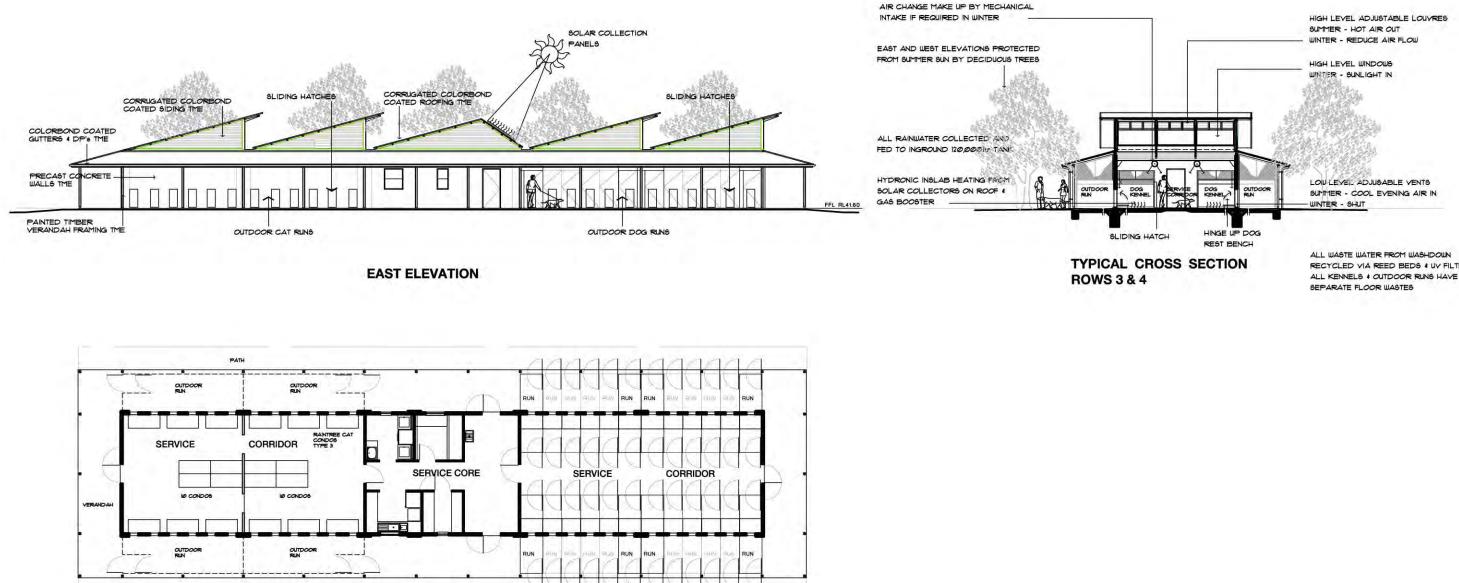

Scale: 1:100 at A1 1:200 at A3 °\_\_\_

DA8 A

Date: 15 March 2010

EAST ELEVATION

**FLOOR PLAN** 

| KENNELS | & OUTDOOR RUNS |  |
|---------|----------------|--|
| 10 10   | 10             |  |

| 12 | 4.0 | x 1.2 |       |    |  |
|----|-----|-------|-------|----|--|
| 24 | 4.0 | x 1.0 | TOTAL | 36 |  |
|    |     |       |       |    |  |

CAT CONDOS 30 MODEL 4 with TOTAL 120 CATS LITTER MODULE

# **PROPOSED DEVELOPMENT APPLICATION 2**

ANIM

SEE DRAWING DAIO FOR TYPICAL CROSS SECTION OF ANIMAL HOUSING