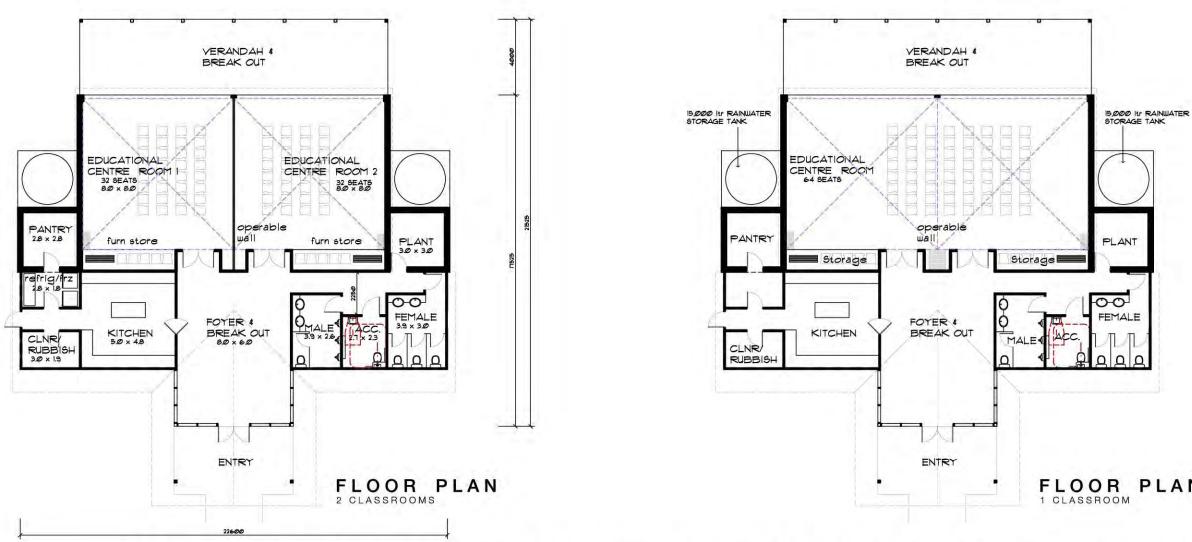

# Appendix No. 3 Site Plan and Elevations











## SOUTH ELEVATION





# PROPOSED DEVELOPMENT APPLICATION



ANIMAL WELFARE LEAGUE NSW



2





# FLOOR PLAN

# EDUCATION CENTRE



**Rolfe Chrystal - Architect** 108 Arcadia Road, ARCADIA N.S.W. 2159 phone: (02) 9653 1715 fax: (02) 9653 1229 email: rolfe@architectsofarcadia.com.au

@ 2010 Rolfe Chrystal & Associates NSW ARB No. 3125

Scale: 1:100 at A1 1:200 at A3 °\_\_\_

DA8 A

Date: 15 March 2010



EAST ELEVATION



**FLOOR PLAN** 

| KENNELS | & OUTDOOR RUNS |  |
|---------|----------------|--|
| 10 10   | 10             |  |

| 12 | 4.0 | x 1.2 |       |    |  |
|----|-----|-------|-------|----|--|
| 24 | 4.0 | x 1.0 | TOTAL | 36 |  |
|    |     |       |       |    |  |

CAT CONDOS 30 MODEL 4 with TOTAL 120 CATS LITTER MODULE

# **PROPOSED DEVELOPMENT APPLICATION 2**





ANIM

SEE DRAWING DAIO FOR TY