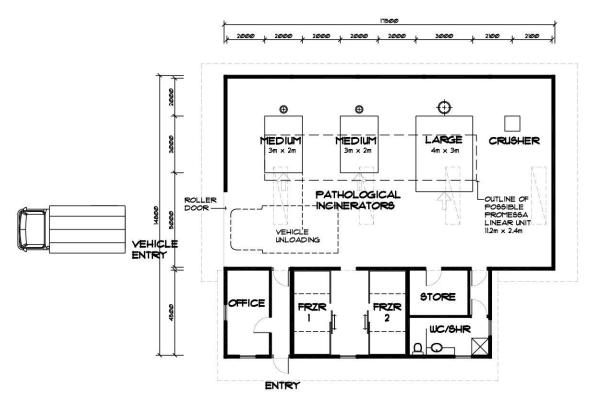

Date: 15 March 2010

ROW 4

SOUTH ELEVATION

FLOOR PLAN

SECTION A.A

PROPOSED DEVELOPMENT APPLICATION 2 ANIMAL CREMATORIUM

**KEMPS CREEK SHELTER** 1605 Elizabeth Drive, KEMPS CREEK

> for ANIMAL WELFARE LEAGUE NSW