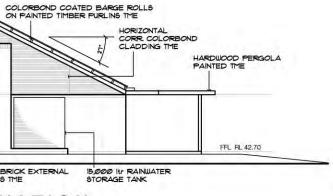

# **PROPOSED DEVELOPMENT APPLICATION 2**

COLORBOND COATED BARGE ROLLS ON PAINTED TIMBER BARGE CORRUGATED COLORBOND

COLORBOND COATED