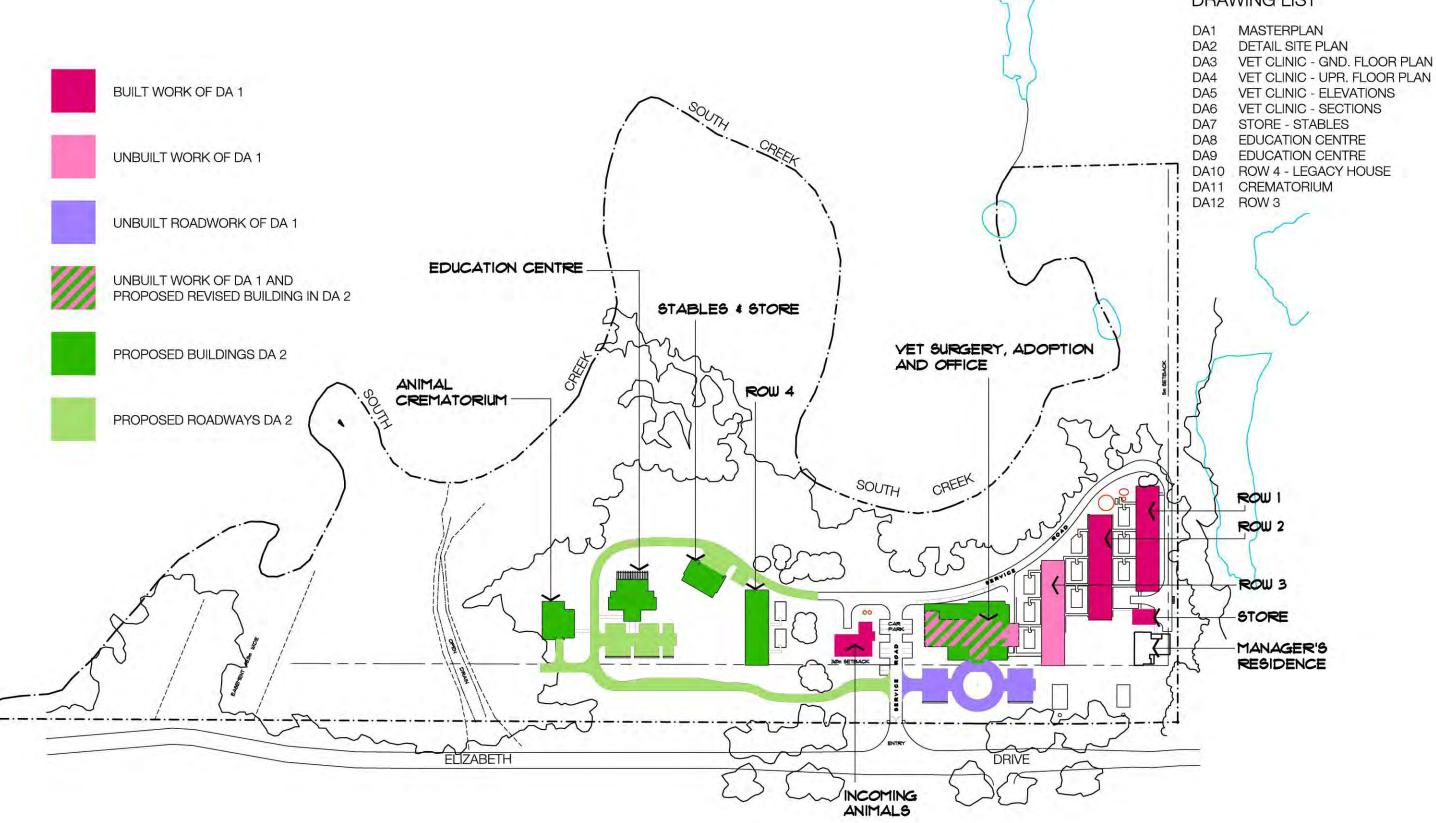

## Rolfe Chrystal - Architect - 3125

108 Arcadia Road, ARCADIA N.S.W. 2159 phone: (02) 9653 1715 fax: (02) 9653 1229 email: rolfe@architectsofarcadia.com.au C 2010 Architects of Arcadia Pty Ltd ACN 002 470 939

DA1 A

1:1000 at A1 1:2000 at A3

Date: 15 March 2010

MASTERPLAN

FLOOR PLAN

ANIMAL

caring for pets and their peop