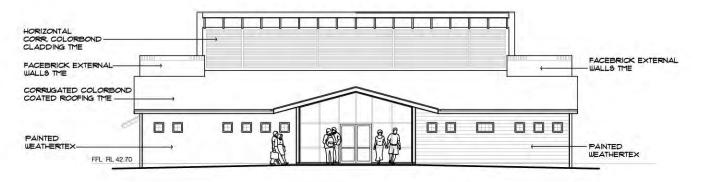

## SOUTH ELEVATION

# **PROPOSED DEVELOPMENT APPLICATION 2**

COLORBOND COATED BARGE ROLLS ON PAINTED TIMBER BARGE CORRUGATED COLORBOND

COLORBOND COATED