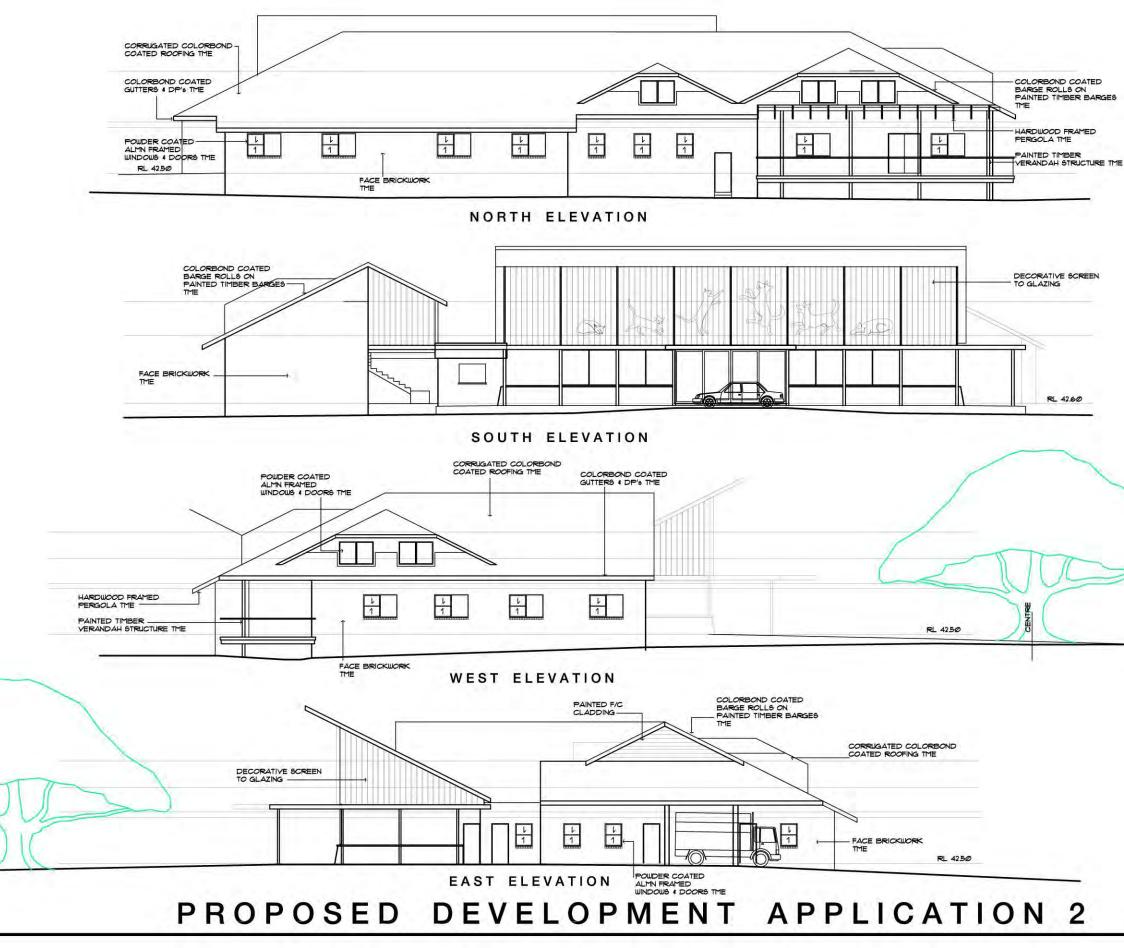

# **PROPOSED DEVELOPMENT APPLICATION 2**

COLORBOND COATED BARGE ROLLS ON PAINTED TIMBER BARGE CORRUGATED COLORBOND

COLORBOND COATED