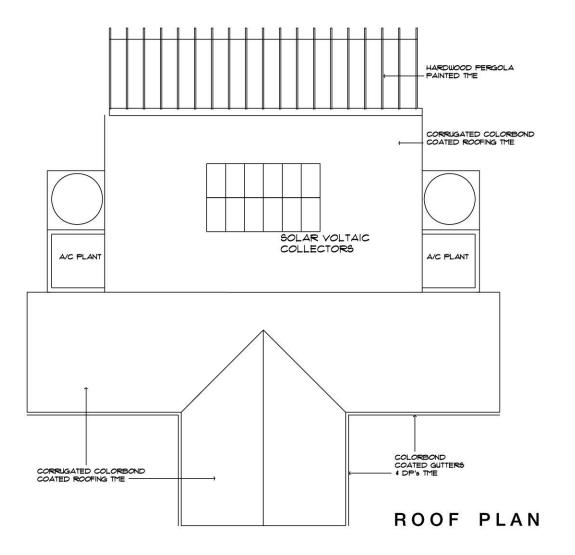

# **PROPOSED DEVELOPMENT APPLICATION 2**

COLORBOND COATED BARGE ROLLS ON PAINTED TIMBER BARGE CORRUGATED COLORBOND

COLORBOND COATED