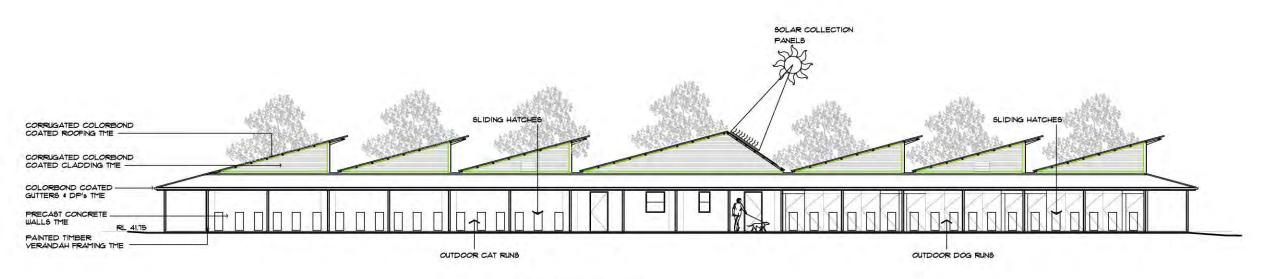

# Appendix No. 3 Site Plan and Elevations











## SOUTH ELEVATION





# PROPOSED DEVELOPMENT APPLICATION



ANIMAL WELFARE LEAGUE NSW



2





# FLOOR PLAN

# EDUCATION CENTRE



**Rolfe Chrystal - Architect** 108 Arcadia Road, ARCADIA N.S.W. 2159 phone: (02) 9653 1715 fax: (02) 9653 1229 email: rolfe@architectsofarcadia.com.au

@ 2010 Rolfe Chrystal & Associates NSW ARB No. 3125

Scale: 1:100 at A1 1:200 at A3 °\_\_\_

DA8 A

Date: 15 March 2010



EAST ELEVATION



**FLOOR PLAN** 

| KENNELS | & OUTDOOR RUNS |  |
|---------|----------------|--|
| 10 10   | 10             |  |

| 12 | 4.0 | x 1.2 |       |    |  |
|----|-----|-------|-------|----|--|
| 24 | 4.0 | x 1.0 | TOTAL | 36 |  |
|    |     |       |       |    |  |

CAT CONDOS 30 MODEL 4 with TOTAL 120 CATS LITTER MODULE

# **PROPOSED DEVELOPMENT APPLICATION 2**





ANIM

SEE DRAWING DAIO FOR TYPICAL CROSS SECTION OF ANIMAL HOUSING







## Rolfe Chrystal - Architect

108 Arcadia Road, ARCADIA N.S.W. 2159 phone: (02) 9653 1715 fax: (02) 9653 1229 email: rolfe@architectsofarcadia.com.au © 2010 Rolle Chrystal & Associates NSW ARB No. 3125

**DA12 A** 

Scale: 1:100 at A1 1:200 at A3

ĉ

Date:

4 June 2010





# **PROPOSED DEVELOPMENT APPLICATION 2**



for





## EDUCATIO