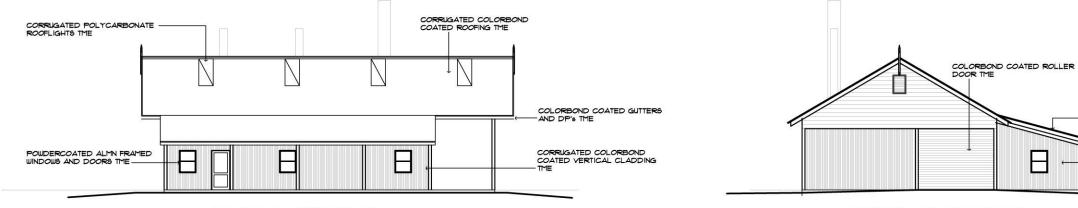

# **PROPOSED DEVELOPMENT APPLICATION 2**

COLORBOND COATED BARGE ROLLS ON PAINTED TIMBER BARGE CORRUGATED COLORBOND

COLORBOND COATED

## STORE/STABLES