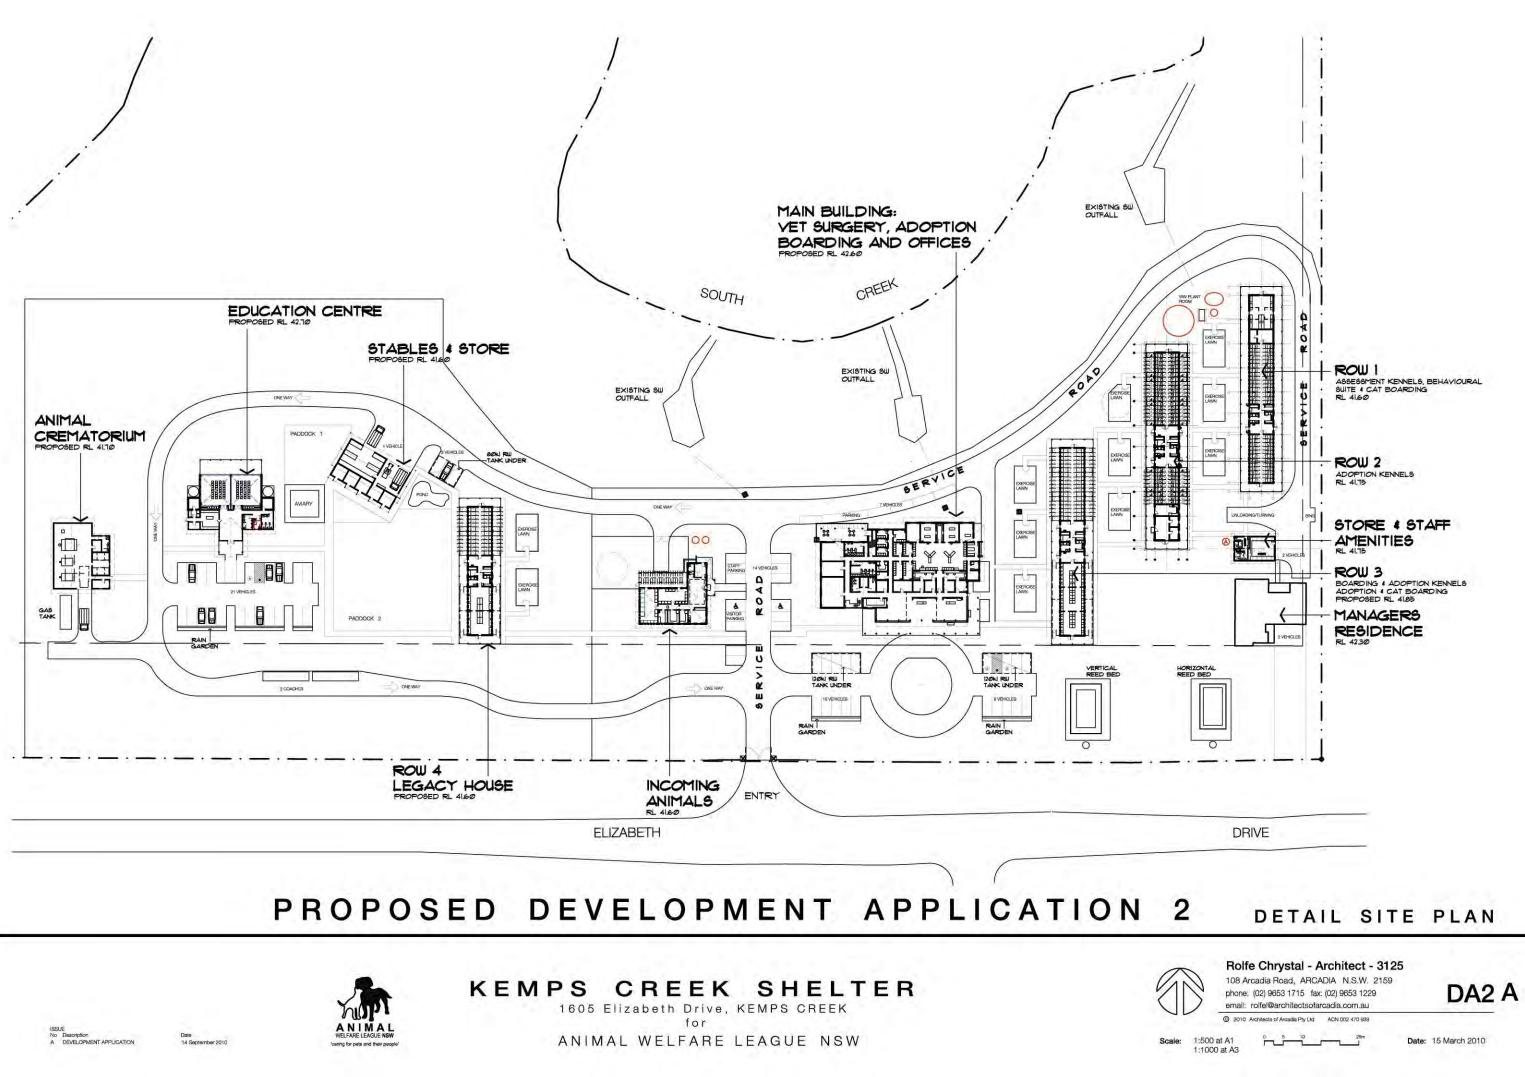

# PROPOSED DEVELOPMENT APPLICATION

ANIMAL WELFARE LEAGUE NSW

2

# **KEMPS CREEK SHELTER**

1605 Elizabeth Drive, KEMPS CREEK for ANIMAL WELFARE LEAGUE NSW

## PROPOSED DEVELOPMENT APPLICATION 2

Scale:

**KEMPS CREEK SHELTER** 

for

1605 Elizabeth Drive, KEMPS CREEK

DA1 A

1:1000 at A1 1:2000 at A3

Date: 15 March 2010

MASTERPLAN

FLOOR PLAN

ANIMAL

caring for pets and their peop