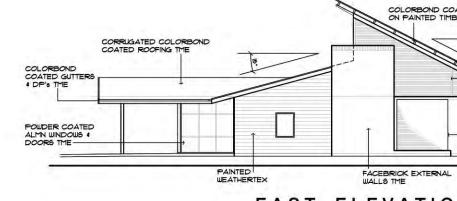

Scale: 1:100 at A1 1:200 at A3 °\_\_\_

DA8 A

Date: 15 March 2010

EAST ELEVATION

**FLOOR PLAN** 

| KENNELS | & OUTDOOR RUNS |  |
|---------|----------------|--|
| 10 10   | 10             |  |

| 12 | 4.0 | x 1.2 |       |    |  |
|----|-----|-------|-------|----|--|
| 24 | 4.0 | x 1.0 | TOTAL | 36 |  |
|    |     |       |       |    |  |

# **PROPOSED DEVELOPMENT APPLICATION 2**

COLORBOND COATED BARGE ROLLS ON PAINTED TIMBER BARGE CORRUGATED COLORBOND

COLORBOND COATED