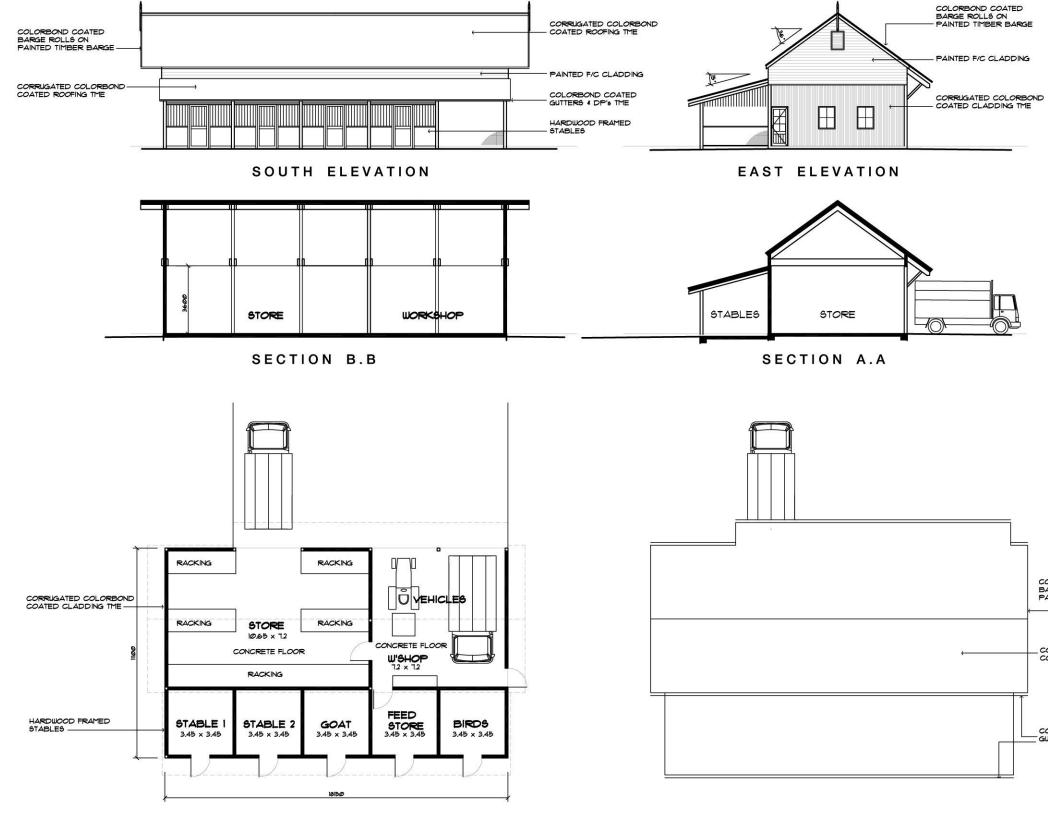

# **PROPOSED DEVELOPMENT APPLICATION 2**

COLORBOND COATED BARGE ROLLS ON PAINTED TIMBER BARGE CORRUGATED COLORBOND

COLORBOND COATED

## STORE/STABLES

## **Rolfe Chrystal - Architect**

108 Arcadia Road, ARCADIA N.S.W. 2159 phone: (02) 9653 1715 fax: (02) 9653 1229 email: rolfe@architectsofarcadia.com.au

© 2010 Rolfe Chrystal & Associates NSW ARB No. 3125

Job no: 0804 Scale: 1:100 at A1 1:200 at A3

ĥ

DA7 A

Date: 15 March 2010