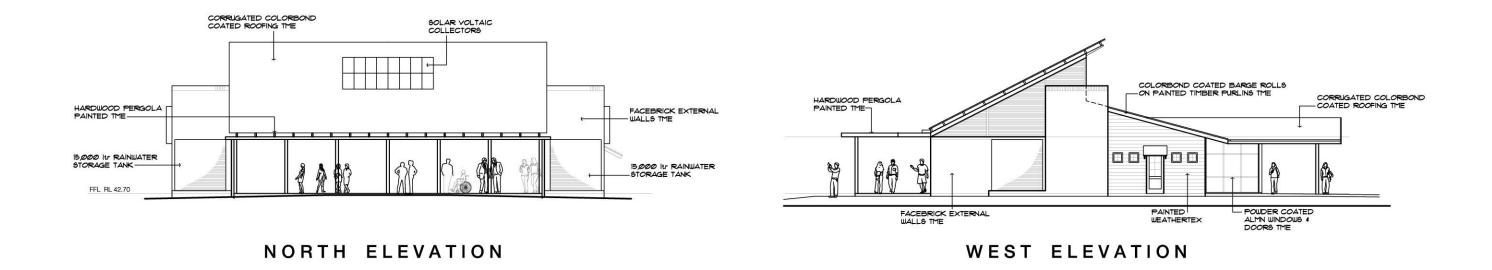

# **PROPOSED DEVELOPMENT APPLICATION 2**

COLORBOND COATED BARGE ROLLS ON PAINTED TIMBER BARGE CORRUGATED COLORBOND

COLORBOND COATED